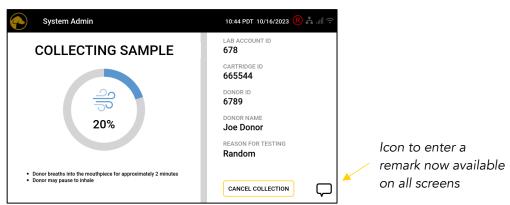

#### CHANGE: ENHANCEMENT TO CAPTURE COLLECTOR REMARKS

- Impact: Base station user interface improved to capture collector remarks at any time during the collection workflow
- Purpose: Aligns more closely with paper CCF process where a collector can capture a remark throughout the collection process