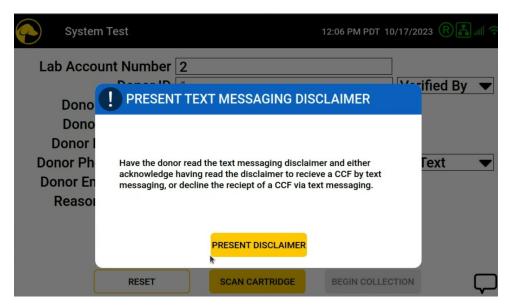

## CHANGE: USER INTERFACE UPDATE TO INCLUDE TEXT MESSAGING DISCLAIMER

- Impact: Adds a disclaimer screen to the collection workflow
- Purpose: Informs donor about standard text messaging rates when a donor selects to receive their CCF by text

Message presented to collector prior to donor acknowledging text message disclaimer

Text message disclaimer to be acknowledged by donor