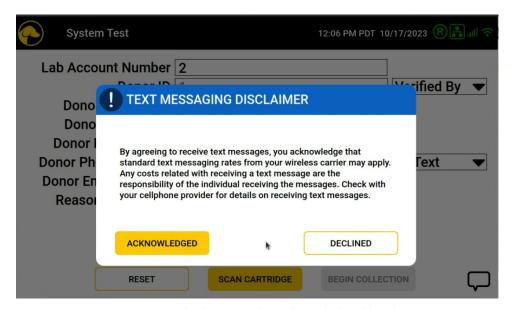

## CHANGE: USER INTERFACE UPDATE TO INCLUDE TEXT MESSAGING DISCLAIMER

- Impact: Adds a disclaimer screen to the collection workflow
- Purpose: Informs donor about standard text messaging rates when a donor selects to receive their CCF by text

Message presented to collector prior to donor acknowledging text message disclaimer

Text message disclaimer to be acknowledged by donor