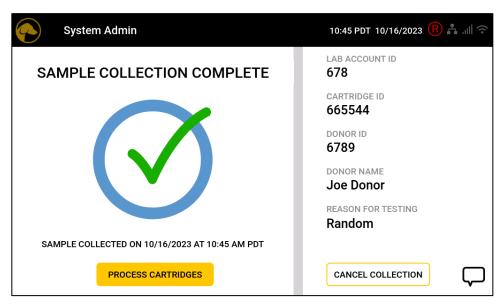

## CHANGE: USER INTERFACE UPDATE TO INDICATE COLLECTION COMPLETE

- Impact: Adds a screen to the end of the collection workflow
- Purpose: Ensures the collector is aware when the collection is complete to progress in the collection workflow