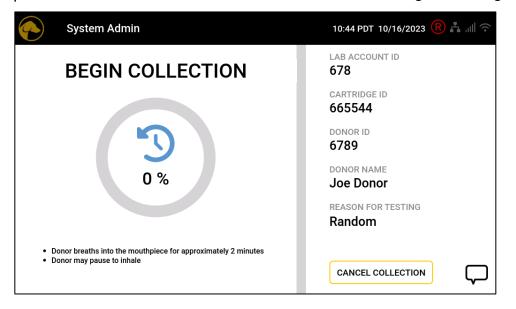

# CHANGE: USER INTERFACE UPDATE TO INDICATE 'BEGIN COLLECTION'

- Impact: Adds a screen to the beginning of the collection workflow
- Purpose: Ensures the collector is aware that the donor should begin breathing