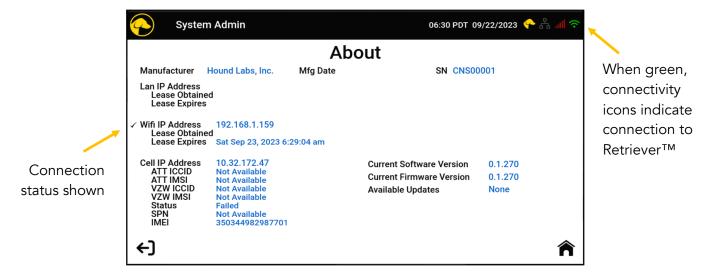

### CHANGE: ENHANCEMENTS TO CONNECTIVITY

- Impact: Base station improvements made to stabilize connectivity and provide visual indicators to the operator.
  - o Connectivity icons in the header will now appear green when connected to Retriever™.
  - Local admins can now navigate to the 'About' screen to determine connectivity status and type – Wi-Fi, cellular, etc.
  - Operator can now connect to hidden networks by entering the name of the network.
- Purpose: Ensures stable connectivity and increases usability within the user interface.

### **About Screen**