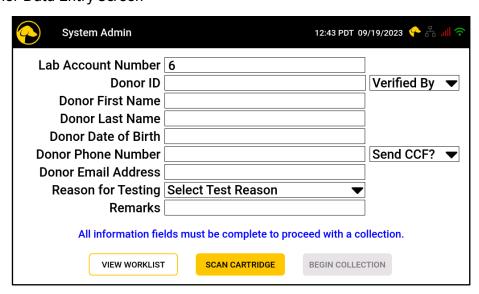

### CHANGE: CAPTURE ADDITIONAL DONOR DEMOGRAPHICS

- Impact: Adds the ability to capture donor telephone number and email address.
- Purpose: Enables future enhancement to send the Chain of Custody Form (CCF) to the donor via text or email.

## Donor Data Entry Screen